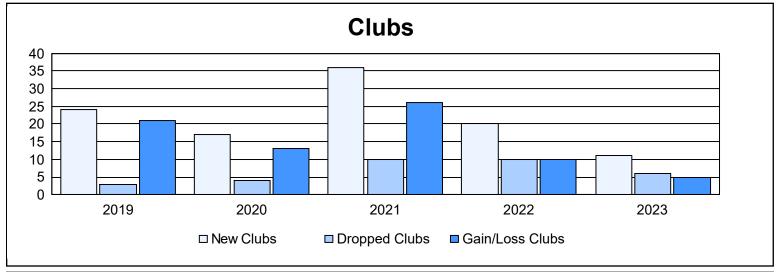

| Year      | New<br>Clubs | Dropped<br>Clubs | Gain/<br>Loss<br>Clubs | New<br>Members | Charter<br>Members | Reinstate<br>Members | Transfer<br>Members | Total<br>Member<br>Added | Total<br>Members<br>Dropped | Gain/<br>Loss<br>Members |
|-----------|--------------|------------------|------------------------|----------------|--------------------|----------------------|---------------------|--------------------------|-----------------------------|--------------------------|
| 2018-2019 | 24           | 3                | 21                     | 837            | 639                | 63                   | 31                  | 1,570                    | 1,467                       | 103                      |
| 2019-2020 | 17           | 4                | 13                     | 797            | 585                | 66                   | 19                  | 1,467                    | 1,302                       | 165                      |
| 2020-2021 | 36           | 10               | 26                     | 1,657          | 1,150              | 93                   | 44                  | 2,944                    | 1,680                       | 1,264                    |
| 2021-2022 | 20           | 10               | 10                     | 1,336          | 655                | 54                   | 42                  | 2,087                    | 1,804                       | 283                      |
| 2022-2023 | 11           | 6                | 5                      | 1,037          | 338                | 136                  | 32                  | 1,543                    | 1,814                       | -271                     |
| Average   | 22           | 7                | 15                     | 1,133          | 673                | 82                   | 34                  | 1,922                    | 1,613                       | 309                      |