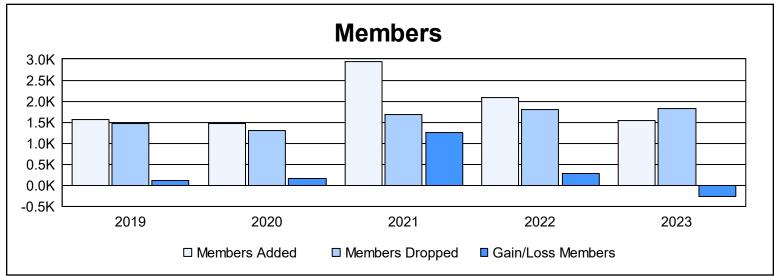

| Year      | New<br>Clubs | Dropped<br>Clubs | Gain/<br>Loss<br>Clubs | New<br>Members | Charter<br>Members | Reinstate<br>Members | Transfer<br>Members | Total<br>Member<br>Added | Total<br>Members<br>Dropped | Gain/<br>Loss<br>Members |
|-----------|--------------|------------------|------------------------|----------------|--------------------|----------------------|---------------------|--------------------------|-----------------------------|--------------------------|
| 2018-2019 | 24           | 3                | 21                     | 837            | 639                | 63                   | 31                  | 1,570                    | 1,467                       | 103                      |
| 2019-2020 | 17           | 4                | 13                     | 797            | 585                | 66                   | 19                  | 1,467                    | 1,302                       | 165                      |
| 2020-2021 | 36           | 10               | 26                     | 1,657          | 1,150              | 93                   | 44                  | 2,944                    | 1,680                       | 1,264                    |
| 2021-2022 | 20           | 10               | 10                     | 1,336          | 655                | 54                   | 42                  | 2,087                    | 1,804                       | 283                      |
| 2022-2023 | 11           | 6                | 5                      | 1,037          | 338                | 136                  | 32                  | 1,543                    | 1,814                       | -271                     |
| Average   | 22           | 7                | 15                     | 1,133          | 673                | 82                   | 34                  | 1,922                    | 1,613                       | 309                      |